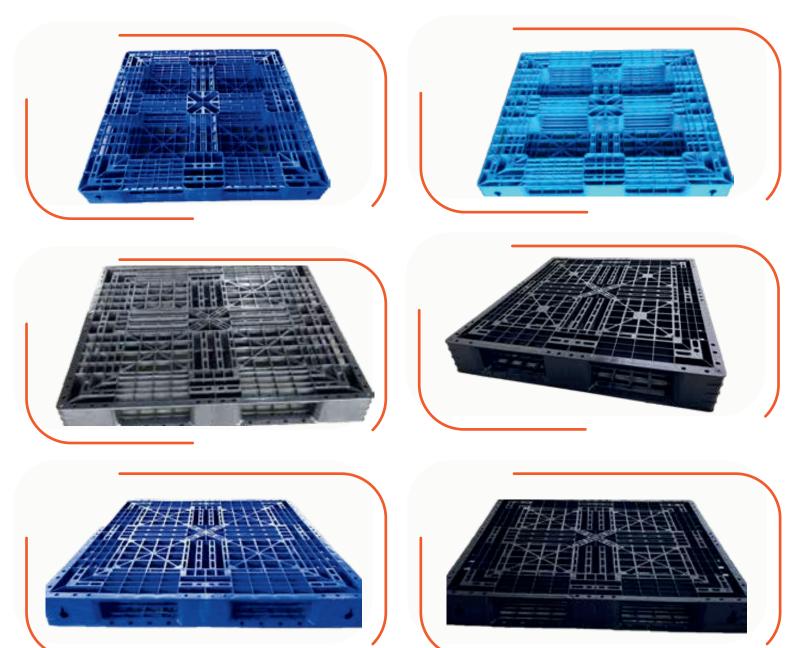

shaktipackaging.in

Injection Moulded

| MOULDED PALLET<br>AVAILABLE SIZE | STATIC LOAD | DYNAMIC LOAD | APPROX WEIGHT |
|----------------------------------|-------------|--------------|---------------|
| 1100 x 1100 x 150 mm             | 3 T         | 1.2 T        | 11 KG         |
| 1100 x 1100 x 120 mm             | 2Т          | ΙТ           | 8 KG          |
| 1200 x 1000 x 150 mm             | 3 Т         | 1.2 T        | 11 KG         |
| 1200 x 1000 x 120 mm             | <b>SHA</b>  | КТТ          | 8 KG          |
| 1050 x 1050 x 120 mm             |             | GING         | 7 KG          |

## Roto Moulded

| MOULDED PALLET<br>AVAILABLE SIZE | STATIC LOAD | DYNAMIC LOAD |
|----------------------------------|-------------|--------------|
| 1100 x 1100 x 150 mm             | 3 T         | ١T           |
| 1200 x 1000 x 150 mm             | 3 Т         | ١T           |
| 1200 x 800 x 150 mm              | 3 Т         | ιт           |
| 1000 x 1000 x 150 mm             | SHATTI      | 1 T          |