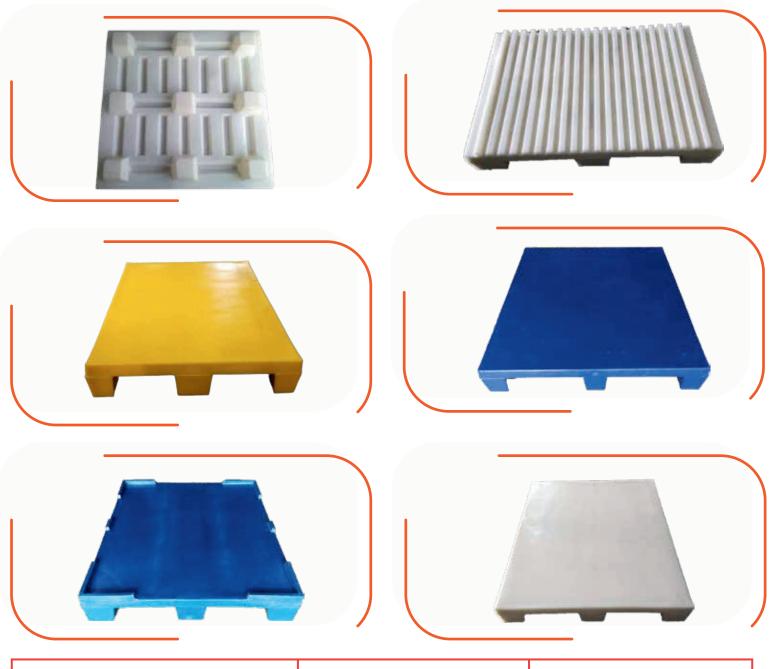

### Fabricated Moulded

| 1200 x 1200 x 145 mm | TWO WAY NON REVERSIBLE                     |
|----------------------|--------------------------------------------|
| 1200 x 1200 x 145 mm | TWO WAY NON REVERSIBLE                     |
| 1200 x 1200 x 145 mm | TWO WAY NON REVERSIBLE WITH BOTTOM SUPPORT |
| 1200 x 1200 x 140 mm | TWO WAY NON REVERSIBLE NO GAP              |
| 1200 x 1000 x 150 mm | TWO WAY NON REVERSIBLE WITH BOTTOM SUPPORT |
| 1200 x 1000 x 140 mm | TWO WAY NON REVERSIBLE                     |
| 1200 x 1000 x 140 mm | TWO WAY NON REVERSIBLE                     |
| 1200 x 1000 x 140 mm | TWO WAY NON REVERSIBLE                     |